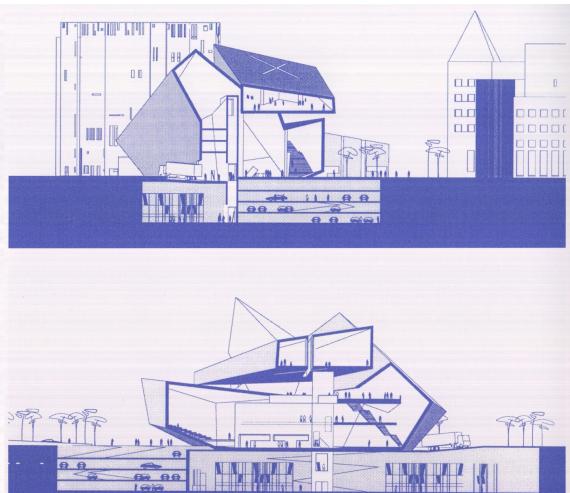

## Link to the Existing Building

The link between "Collegienhous" and the new extension is made through the central spine of the first through the central spine of the first through the contral spine of the first through the collegienhous is restorated presented in the collegienhous is restorated presented in its automost, while becoming all the more interpreted with the new building.

In this way, the link itself becomes - as connection - the structural key to the full inte-ration of the underground galleries, restaurant, external Museum fragments, the extension.

Structure. Materials, and Facade Design

tructure: Pre-cast and cast-in-place concrete elements, constituting a tube with variable

Treathy: Yer.cos cladding wateriels including metal, mosaics, and glass. Special exphasis see elevations) on light quality and lumination control.

icide Design: Richly textured, visually de-naturalized, luminous surface, creating tension

on ot for Open Spaces, Parking

.T.A. Hoffman plaze whose focus in the "Mechanical Garden of Olympia" this moving image of the form of

The proposal gives new value to the existing historical context by treasforming the urban field into an open, future-oriented urban selfur. The proposed extension is characterised by a parties of real and inclined treatmentation which go begind the existing from of the situal proposed existing the proposed

The .ew structure reasserts the urban importance of the "Collegienhaus" and through a series .2 contrasts appear the acisting housing and public structures in a new dialogue. Thus the contrasts appears the acisting housing and public structures in a new dialogue. Thus the contrast is the contrast in t